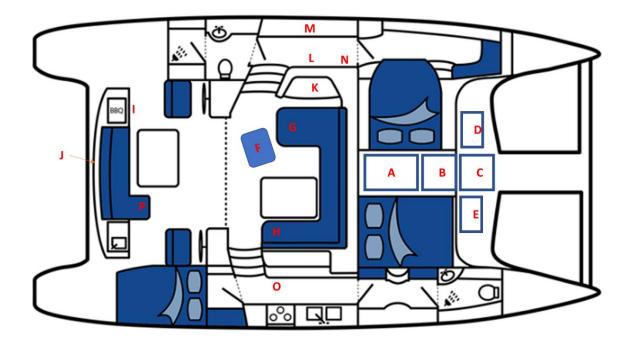

| Item                                  | Loc | Location Description                               |
|---------------------------------------|-----|----------------------------------------------------|
| Anchor, Primary (180' chain + 120'    | В   | Bow roller and primary anchor locker on bridgedeck |
| rope)                                 |     |                                                    |
| Anchor, Secondary (30' chain + 200'   | С   | Mid-fore locker on bridgedeck                      |
| rope)                                 |     |                                                    |
| Batteries, Flashlight, Spare          | К   | Chart Table                                        |
| BBQ                                   |     | Aft port cockpit locker                            |
| Binoculars                            | L   | Bookshelf in port hull                             |
| Boat Hook                             | J   | Above aft seating in cockpit                       |
| Chart #1 Symbols, Abbreviations &     | L   | Chart Table                                        |
| Terms                                 |     |                                                    |
| Chart, Maptech Chartbook, San Juan    | L   | Chart Table                                        |
| Islands                               |     |                                                    |
| Chart #18421 San Juan Islands         | L   | Chart Table                                        |
| Chart #3441, 3442, 3442, Gulf Islands | L   | Chart Table                                        |
| Compass, Handheld                     | К   | Chart Table                                        |
| Coolant, Engine                       | М   | Aftmost cabinet in port hull                       |
| Crab Cookbook                         | L   | Bookshelf in port hull                             |
| Crab Cooking Pot                      | 0   | Aftmost lower cabinet in starboard galley          |
| Crab Gauge                            | F   | Movable saloon seat                                |
| Crab Pot with Line & Float            | Α   | Aftmost center locker on bridgedeck                |
| Cruising Guide, Gulf Islands          | L   | Bookshelf in port hull                             |
| Cruising Guide, San Juan Islands      | L   | Bookshelf in port hull                             |
| Cruising Guide, Wagonners             | L   | Bookshelf in port hull                             |
| Current Atlas & Tables                | L   | Bookshelf in port hull                             |
| Cushions, Saloon Table (for bed)      | Ν   | Upper locker next to bookshelf in port hull        |
| Dinghy Footpump                       | N/A | Dinghy bow locker                                  |

| Dinghy Killswitch Lanyard              | К   | Chart Table                                                    |
|----------------------------------------|-----|----------------------------------------------------------------|
| Dinghy, Outfield                       | N/A | Stern davits                                                   |
| Dinghy, Outboard Motor                 | N/A | Mounted to Dinghy stern                                        |
| Dinghy, Patch Kit                      | M   | Forward locker in Bin labelled "Sail Repair Parts"             |
| Dividers                               | К   | Chart Table                                                    |
| Dock Lines                             | D   | On lifelines, spares in port foremost locker on                |
|                                        |     | bridgedeck                                                     |
| Documentation, Registration, Vessel    | L   | Bookshelf in port hull in Charter Guest Reference              |
|                                        |     | Binder                                                         |
| Fenders                                | Α   | Center aft locker on bridgedeck                                |
| Fire Extinguisher 1                    | N/A | Port head, just inside door                                    |
| Fire Extinguisher 2                    | К   | Underneath Chart Table                                         |
| Fire Extinguisher 3                    | N/A | Starboard aft berth just inside door                           |
| First Aid Kit                          | F   | Mesh bag in movable saloon seat                                |
| Flag, Canadian Courtesy                | К   | Chart Table                                                    |
| Flag, Dive                             | F   | Movable saloon seat                                            |
| Flag, Whale Warning                    | К   | Chart Table                                                    |
| Flares                                 | F   | Mesh bag in movable saloon seat                                |
| Flashlight                             | К   | Chart Table                                                    |
| Horn, Air                              | F   | Mesh bag in movable saloon seat                                |
| Hose, Water                            | D   | Port bridgedeck locker                                         |
| Keys, Deck Plate Wrench                | К   | Chart Table on red and green buoy key floats                   |
| Lifesling                              | N/A | Port aft rail                                                  |
| Manual, Charter Guest Reference        | L   | Bookshelf in port hull                                         |
| Manuals, User                          | Ν   | Locker next to book shelf in bin labelled "Manuals"            |
| Navigation Rules                       | L   | Bookshelf in port hull                                         |
| Oil, Engine                            | Μ   | Aftmost cabinet in port hull                                   |
| Parallel Rules                         | К   | Chart Table                                                    |
| PFDs                                   | Н   | Under saloon seating on starboard side                         |
| Radar Reflector                        | N/A | Mounted on port halyard                                        |
| Seacocks Plugs, Foam (Spare)           | Μ   | In cabinets along port hull in bin labelled "Engine<br>Spares" |
| Seacock Plugs, Wood                    | N/A | Tied to seacocks with lanyard                                  |
| Shorepower Cord                        | F   | Movable saloon seat                                            |
| Spares, Engine (filters, belts, water  | М   | In cabinets along port hull in bin labelled "Engine            |
| pump impellers)                        |     | Spares"                                                        |
| Stern Line, 600'                       | Α   | Aftmost center locker on bridgedeck                            |
| Supports, Saloon Table (down           | К   | Chart Table                                                    |
| position)                              |     |                                                                |
| Tides & Current Tables, Ports & Passes | L   | Bookshelf in port hull                                         |
| Tools, Supplemental Toolkit            | М   | Tool bag in outboard cabinets in port hull                     |
| Tools, West Marine Shipyard            | Ν   | Lower cabinet in port hull                                     |
| Winch Handles                          | F   | Under saloon seating on starboard side                         |
| Window Covers                          | Н   | Under saloon seating on starboard side                         |